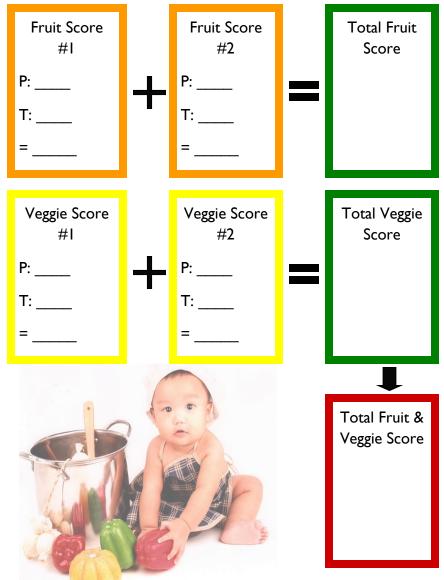

## Baby Food Throwdown

Write the team's name or number on the very top of this sheet. Score P & T from I-I0; add the 2 numbers. Add the totals of the 2 orange & yellow boxes and write the score in their corresponding green box. Add the numbers in the green boxes and place the total in the red box which is the final score. See website for full instructions.