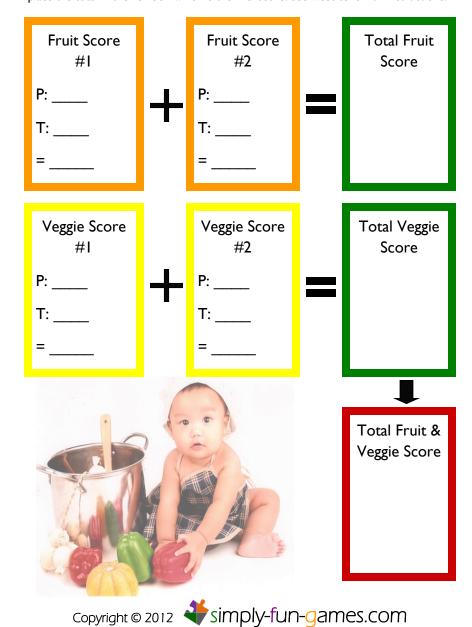

## Baby Food Throwdown

Write the team's name or number on the very top of this sheet. Score P & T from I-I0; add the 2 numbers. Add the totals of the 2 orange & yellow boxes and write the score in their corresponding green box. Add the numbers in the green boxes and place the total in the red box which is the final score. See website for full instructions.